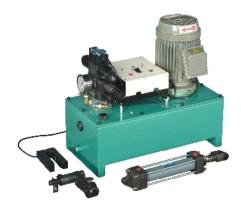

### **Driving:**

motor: 1/2HP \ 4P 220/380/440 3 phase 50/60HZ

• pump capacity: 3L/min-5L/min

• oil tank: 15L

Hydraulic pressure: 15kg/cm²
oil: CPC RL68/ SHF 32

• temperature : -10°C~+60°C

• oil cylinder : Select from cylinder dimension.

#### **Function:**

• cylinder press : 180kg (40Φ)

• operating speed : 30mm/sec (Unload)

• precision : 0.2mm