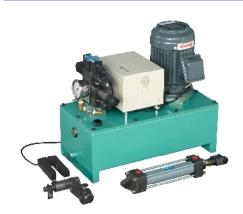

### **Driving:**

motor: 1/2HP \ 4P 220/380/440 3 phase 50/60HZ

• pump capacity: 3L/min-5L/min

• oil tank: 15L

Hydraulic pressure: 15kg/cm²
oil: CPC RL68/ SHF 32

• temperature : -10°C~+60°C

• oil cylinder : Select from cylinder dimension.

#### **Function:**

• cylinder press : 180kg (40Φ)

• operating speed : 30mm/sec (Unload)

• precision : 0.2mm