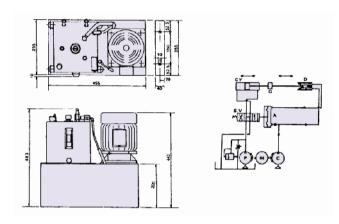

### **Driving:**

motor: 1/2HP \ 4P 220/380/440 3 phase 50/60HZ

• pump capacity: 3L/min-5L/min

• oil tank: 15L

Hydraulic pressure: 15kg/cm²
oil: CPC RL68/ SHF 32

• temperature : -10°C~+60°C

• oil cylinder : Select from cylinder dimension.

#### **Function:**

• cylinder press : 180kg (40Φ)

• operating speed : 30mm/sec (Unload)

• precision : 0.2mm