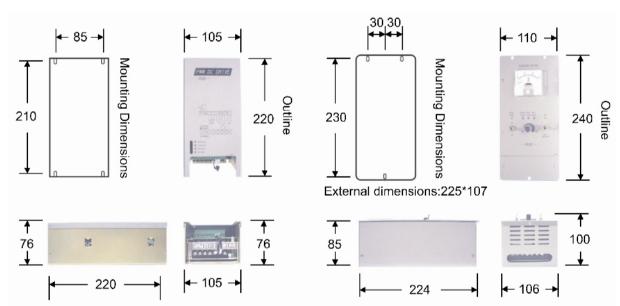

OPEN CLOSE

| Item                 | Open                                   | Close                                 |
|----------------------|----------------------------------------|---------------------------------------|
| Series               | WT-PDC05-□V04-0<br>□=1(110V)or2(220V)  | WT-PDC05-□V04-0<br>□=1(110V)or2(220V) |
| Dimensions           | 220L*105W*76H<br>Units:mm              | 240L*116W*100H<br>Units:mm            |
| Weights              | 1.2Kg                                  | 1.8Kg                                 |
| Input                | 1 110V AC 1.9A 50/60Hz<br>220V AC 0.8A |                                       |
| Output               | HI: 24V DC LOW: 13V DC MAX: 4A         |                                       |
| Alarm contact rating | 30V AC : 2A 125V A                     | AC: 0.6A                              |