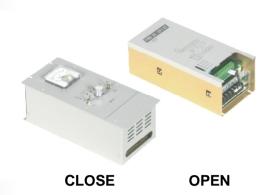

## Product features :

- Adoption PWM mode control output provides accurate of voltage.
- Electron style design with small size, lights weights, easy of installation.
- Has voltage control, current limit, current limit outdated trip, short circuit trip, error to tie point output, fuse break etc preservation and indicated.
- Source voltages can select 110VAC or 220VAC.
- Has close style and open style product can choice.
  - OPEN: Device in distributor inner, external VR setting or linking up signal.
  - CLOSE: Device in face or hang machine side, direct of panel operates.
    - Tension meter show in voltage and can change HI (24VDC) or LOW (13VDC) control.
- The design of new mode which improves tradition design shortcoming, quality more equability addition merit promoted.

OPEN CLOSE

| Item                 | Open                                   | Close                                 |
|----------------------|----------------------------------------|---------------------------------------|
| Series               | WT-PDC05-□V04-0<br>□=1(110V)or2(220V)  | WT-PDC05-□V04-0<br>□=1(110V)or2(220V) |
| Dimensions           | 220L*105W*76H<br>Units:mm              | 240L*116W*100H<br>Units:mm            |
| Weights              | 1.2Kg                                  | 1.8Kg                                 |
| Input                | 1 110V AC 1.9A 50/60Hz<br>220V AC 0.8A |                                       |
| Output               | HI: 24V DC LOW: 13V DC MAX: 4A         |                                       |
| Alarm contact rating | 30V AC : 2A 125V A                     | AC: 0.6A                              |