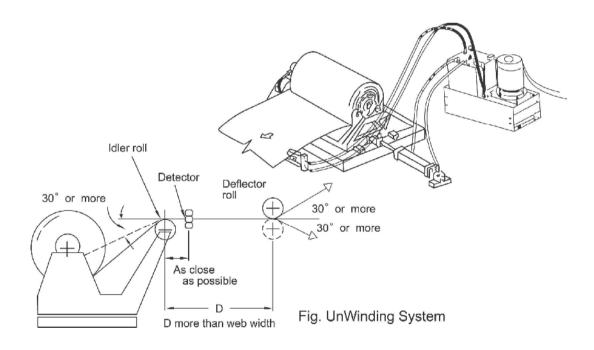

## A. Unwinding (pay off reel system)

**B.** If the material wound is irregular, this system guide the edge position and let it regularly into the subsequent process.

The idler roll moves with the unwinding reel stand.

Mount the detector fixed and as close to the idler roll as possible.

The leaving web formed a angle at the deflector roll should more than 30°

The important, do not allow the web slip on this roll.

The distance between two rolls should be more than the maximum width of the web.